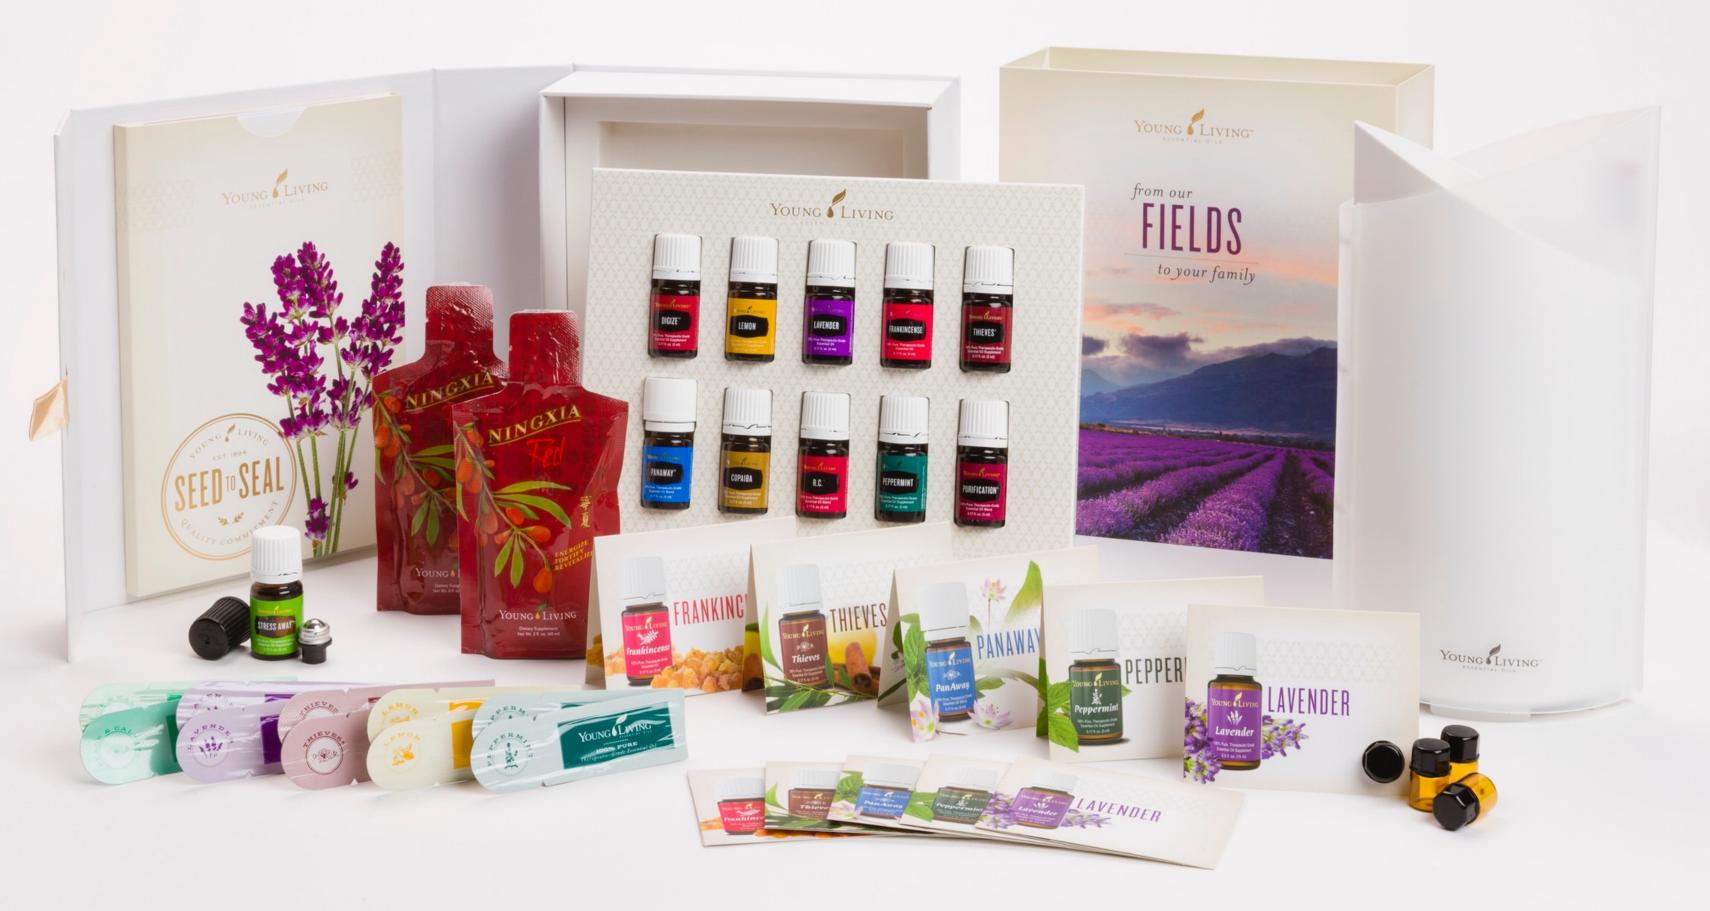

#### PREMIUM STARTER KIT BONUS

# © essential oil blend STRESS AWAY

Relieves daily stress, nervous tension, and irritability\*

#### AN OUNCE A DAY

### © antioxidant drink NINGXIARED

One ounce delivers the antioxidant equivalent of 73 strawberries, 130 tomatoes, 34 onions, 22 carrots, 93 apples, 100 oranges, or 814 blueberries

### **OBASIC STARTER KIT**