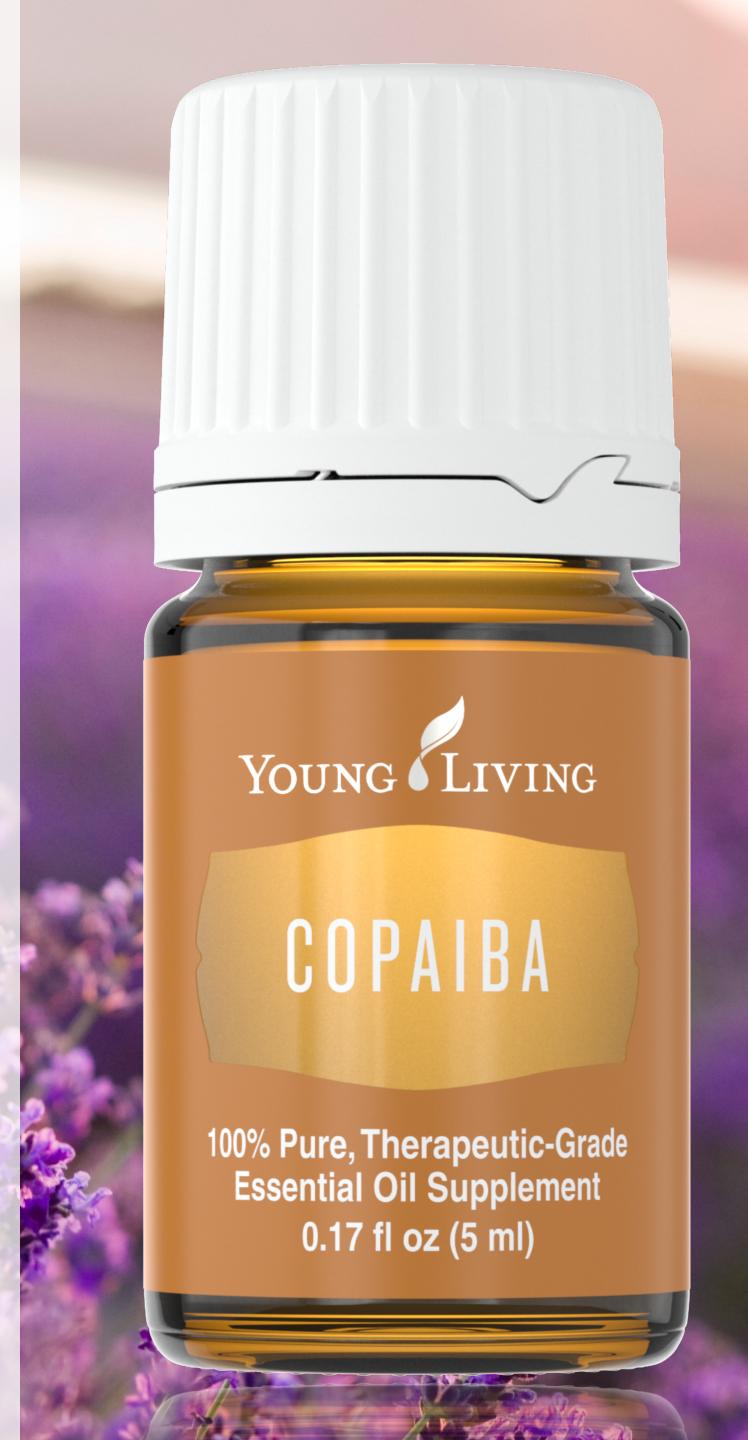

#### MAGNIFICENT MAGNIFIER

# ©essential oil single COPAIBA

Contains beta-carophyllene which helps maintain the body's normal inflammatory response\*