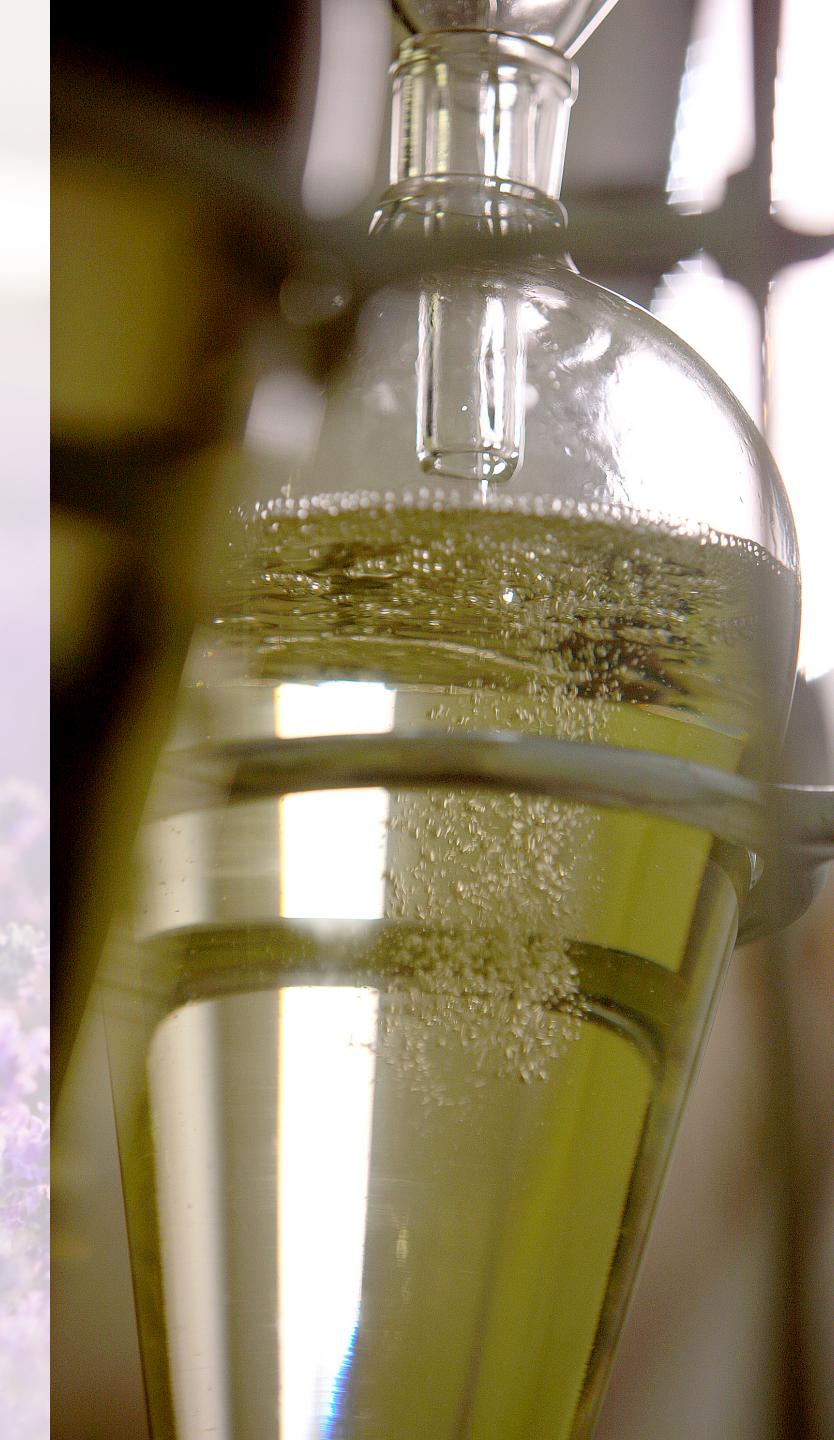

#### FROM PLANT MATTER TO ESSENTIAL OILS

## © essential oil basics EXTRACTION

Four basic extraction methods — steam distillation, cold pressing, resin tapping, and absolute extraction