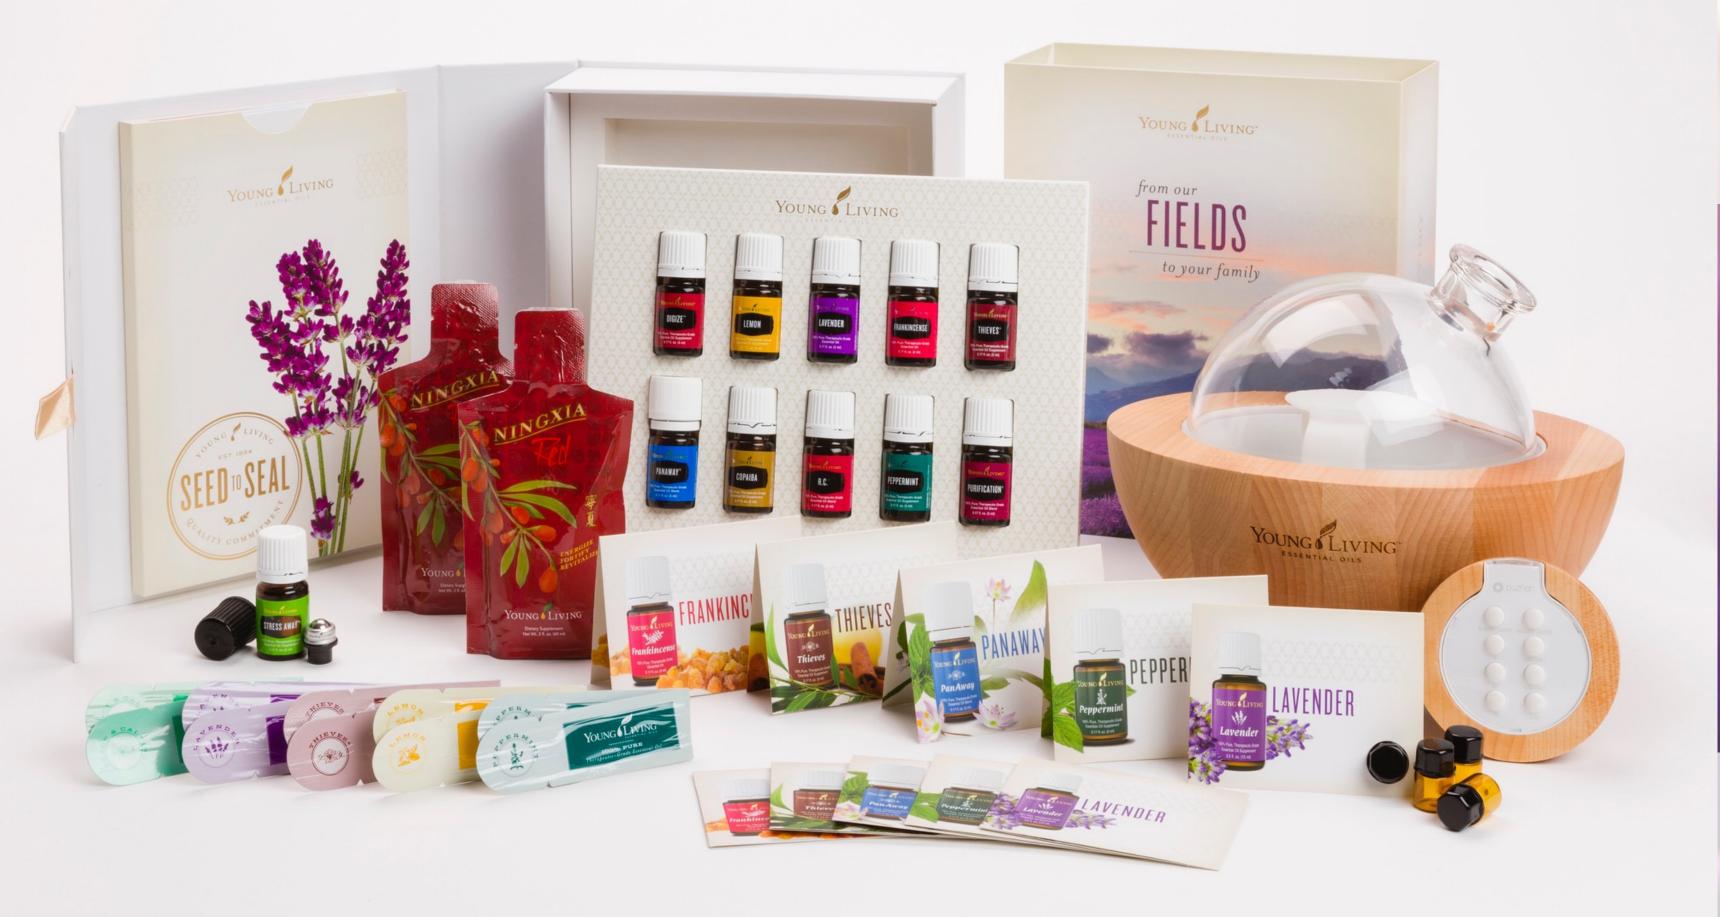

#### PREMIUM STARTER KIT BONUS

# © essential oil blend STRESS AWAY

Relieves daily stress, nervous tension, and irritability\*

### © antioxidant drink NINGXIARED

One ounce delivers the antioxidant equivalent of 73 strawberries, 130 tomatoes, 34 onions, 22 carrots, 93 apples, 100 oranges, or 814 blueberries

### OPREMIUM STARTER KIT - ARIA