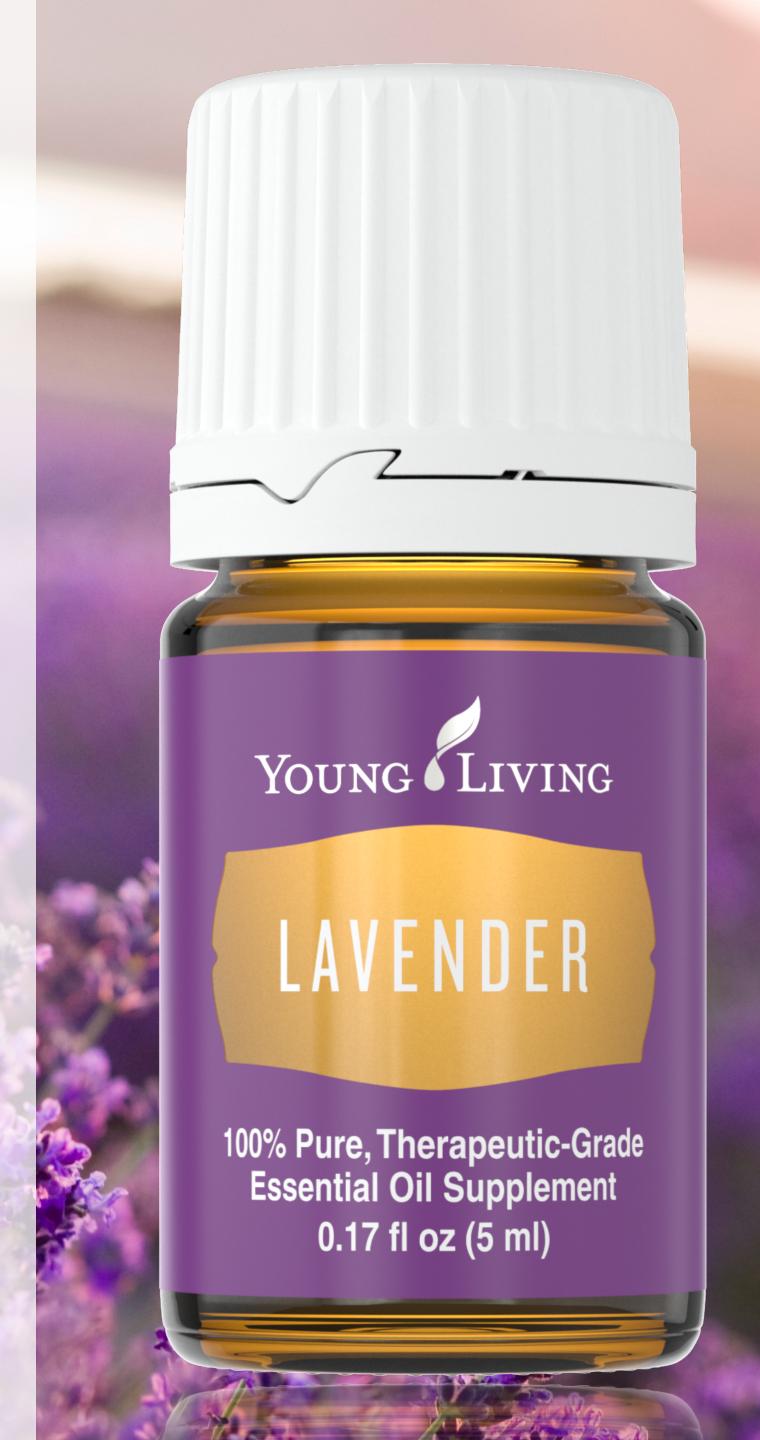

## ©essential oil single LAVENDER

Soothes the skin, calms the mind, and relaxes the body\*