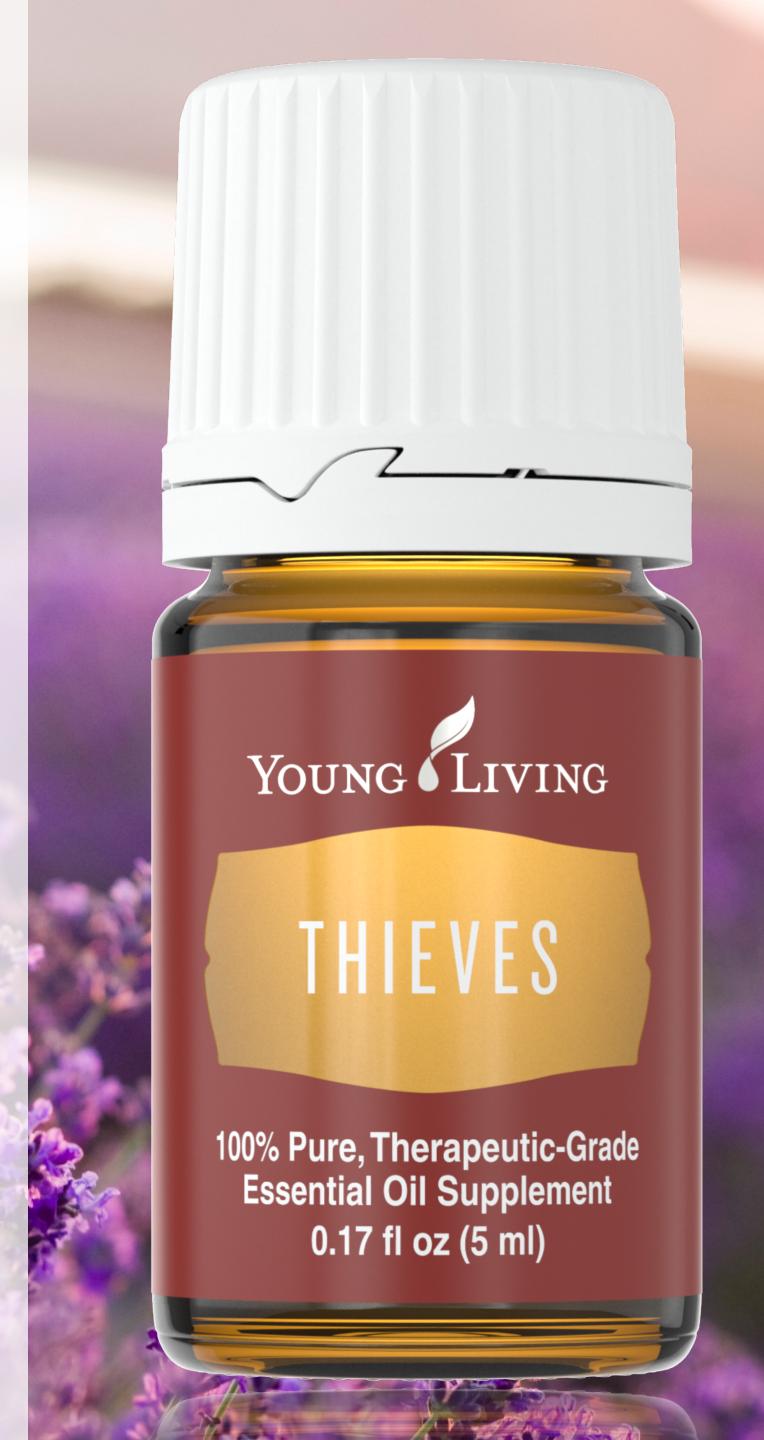

#### SUPPORTS THE IMMUNE SYSTEM\*

# O essential oil blend THIEVES

Keeps you feeling good when everyone else around you seems to be getting sick\*