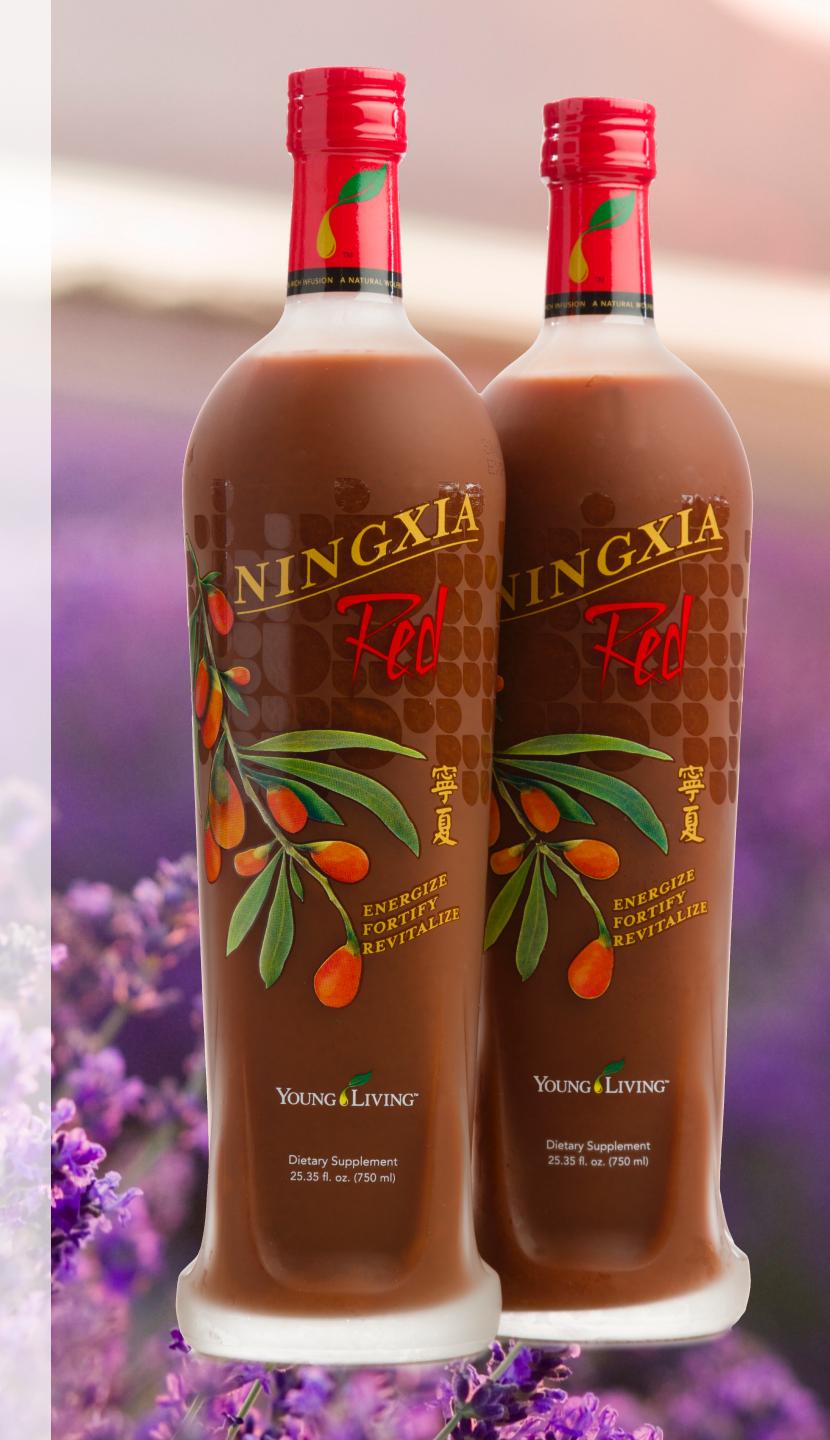

#### AN OUNCE A DAY

### © antioxidant drink NINGXIARED

One ounce delivers the antioxidant equivalent of 73 strawberries, 130 tomatoes, 34 onions, 22 carrots, 93 apples, 100 oranges, or 814 blueberries