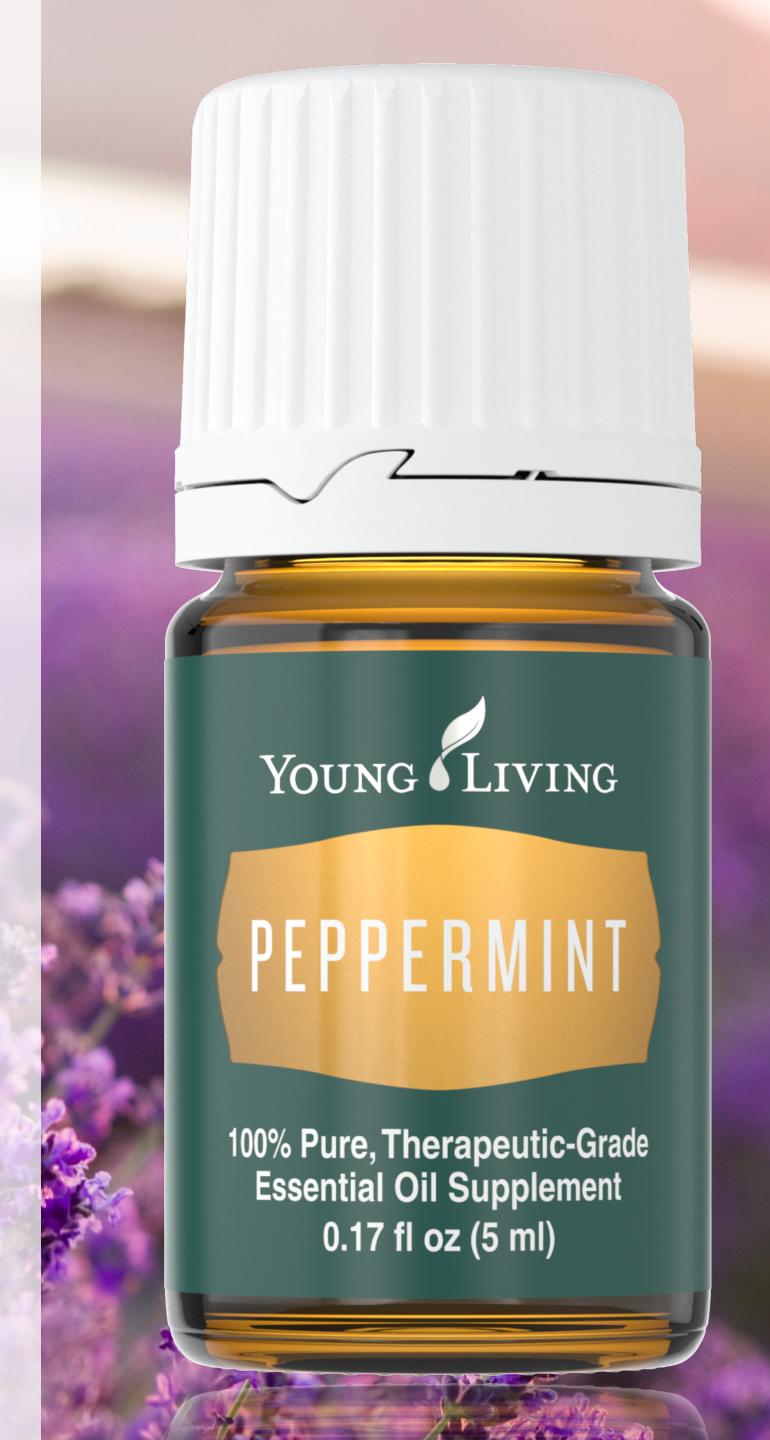

### Oessential oil single PEPPERMINT

Supports appetite control, provides a natural energy boost and helps mental clarity and focus\*